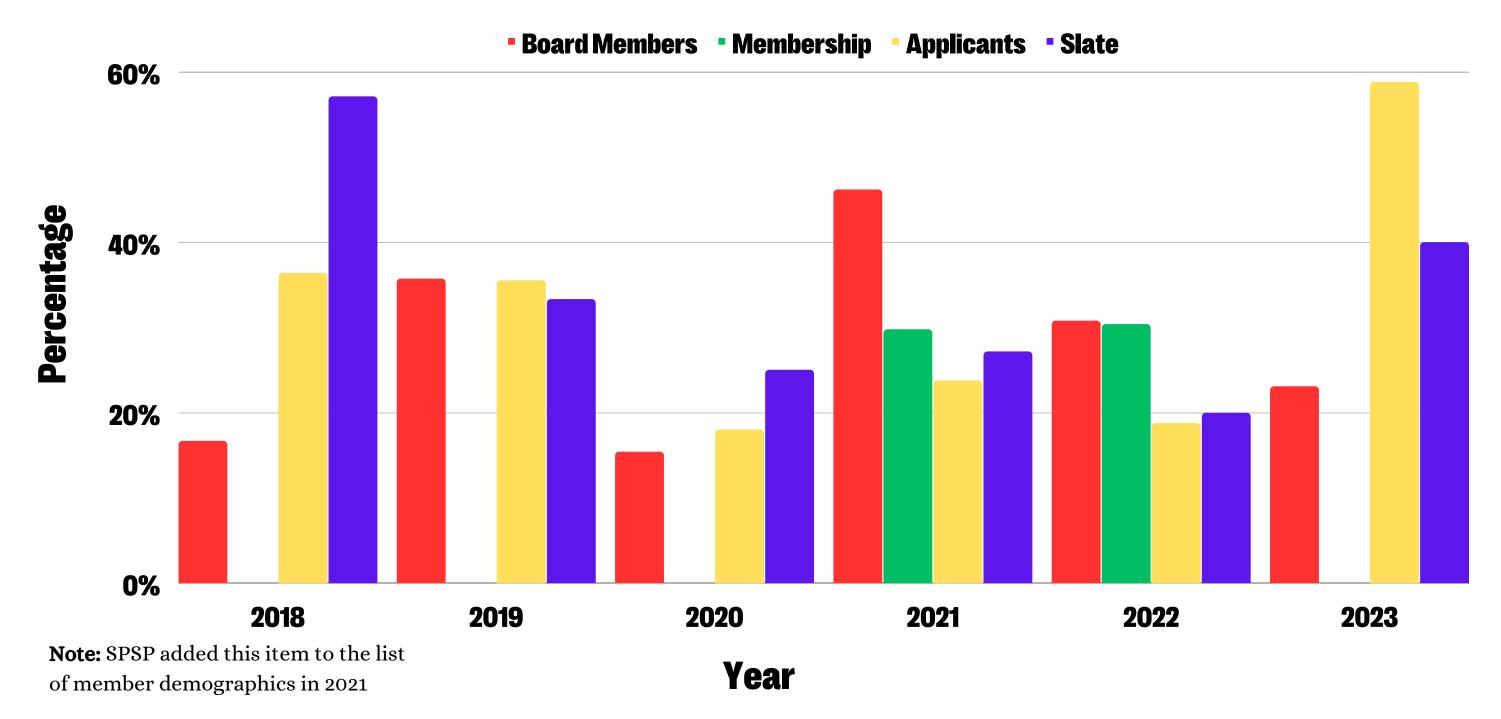

### **Board Members - Nationality**

#### **Outside the United States**

Note: Percentages may add up to greater than 100%, as respondents can select multiple labels.

Year

# **Board Members - Nationality**

#### **Raw Numbers**

|      | Board<br>Members -<br>Outside the<br>United States | Board<br>Members -<br>Inside the<br>United States | Membership -<br>Outside the<br>United States | Membership -<br>Inside the<br>United States | Applicants -<br>Outside the<br>United States | Applicants -<br>Inside the<br>United States | Slate -<br>Outside the<br>United States | Slate -<br>Inside the<br>United States |
|------|----------------------------------------------------|---------------------------------------------------|----------------------------------------------|---------------------------------------------|----------------------------------------------|---------------------------------------------|-----------------------------------------|----------------------------------------|
| 2018 | 4                                                  | 5                                                 |                                              |                                             | 2                                            | 16                                          | 1                                       | 4                                      |
| 2019 | 3                                                  | 7                                                 |                                              |                                             | 8                                            | 17                                          | 0                                       | 4                                      |
| 2020 | 2                                                  | 7                                                 |                                              |                                             | 2                                            | 16                                          | 0                                       | 3                                      |
| 2021 | 1                                                  | 10                                                | 2,020                                        | 2,440                                       | 2                                            | 13                                          | 1                                       | 8                                      |
| 2022 | 1                                                  | 10                                                | 2,968                                        | 4,031                                       | 2                                            | 14                                          | 1                                       | 9                                      |
| 2023 | 2                                                  | 10                                                |                                              |                                             | 5                                            | 12                                          | 2                                       | 8                                      |