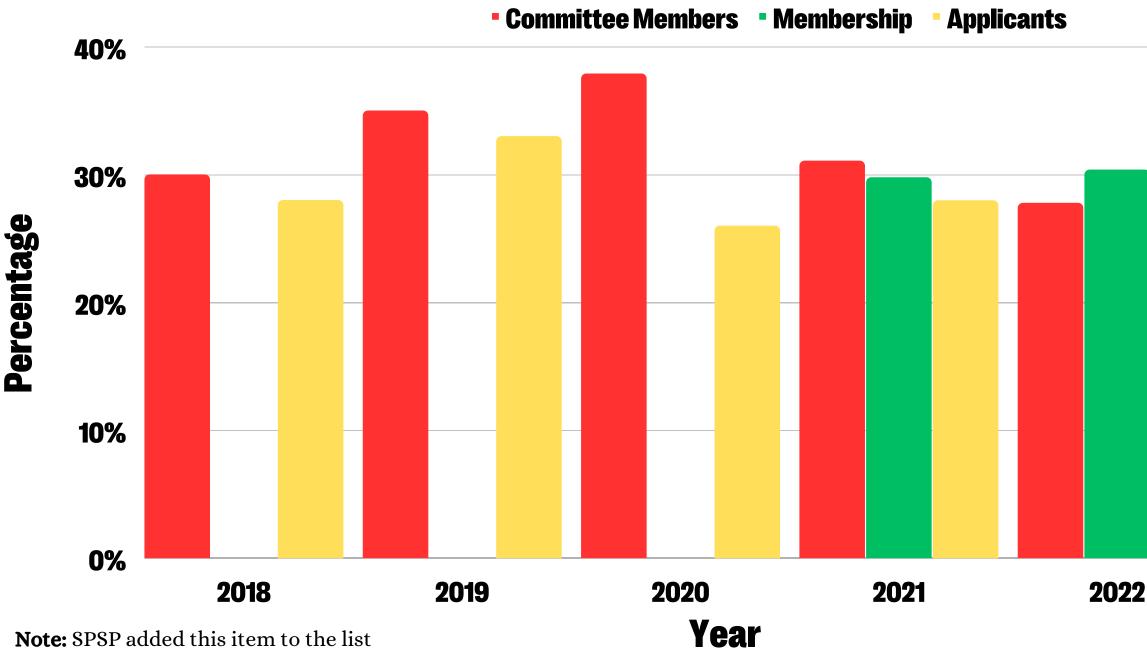

### **Committee Members - Racial or Ethnic Identity**

Note: Person of Color includes respondents who selected any racial or ethnic labels other than white. Percentages may sum to greater than 100%, as respondents can select multiple labels.

### **Committee Members - Racial or Ethnic Identity**

|      | Committee<br>Members -<br>Person of Color | Committee<br>Members - White | Membership -<br>Person of Color | Membership -<br>White | Applicants -<br>Person of Color | Applicants -<br>White |
|------|-------------------------------------------|------------------------------|---------------------------------|-----------------------|---------------------------------|-----------------------|
| 2018 | 37                                        | 60                           | 2,256                           | 4,978                 | 4                               | 14                    |
| 2019 | 52                                        | 62                           | 2,461                           | 4,768                 | 16                              | 34                    |
| 2020 | 70                                        | 83                           | 2,575                           | 4,165                 | 12                              | 14                    |
| 2021 | 70                                        | 80                           | 1,745                           | 4,617                 | 14                              | 38                    |
| 2022 | 53                                        | 90                           | 2,962                           | 4,035                 | 13                              | 36                    |
| 2023 | 47                                        | 67                           |                                 |                       |                                 |                       |