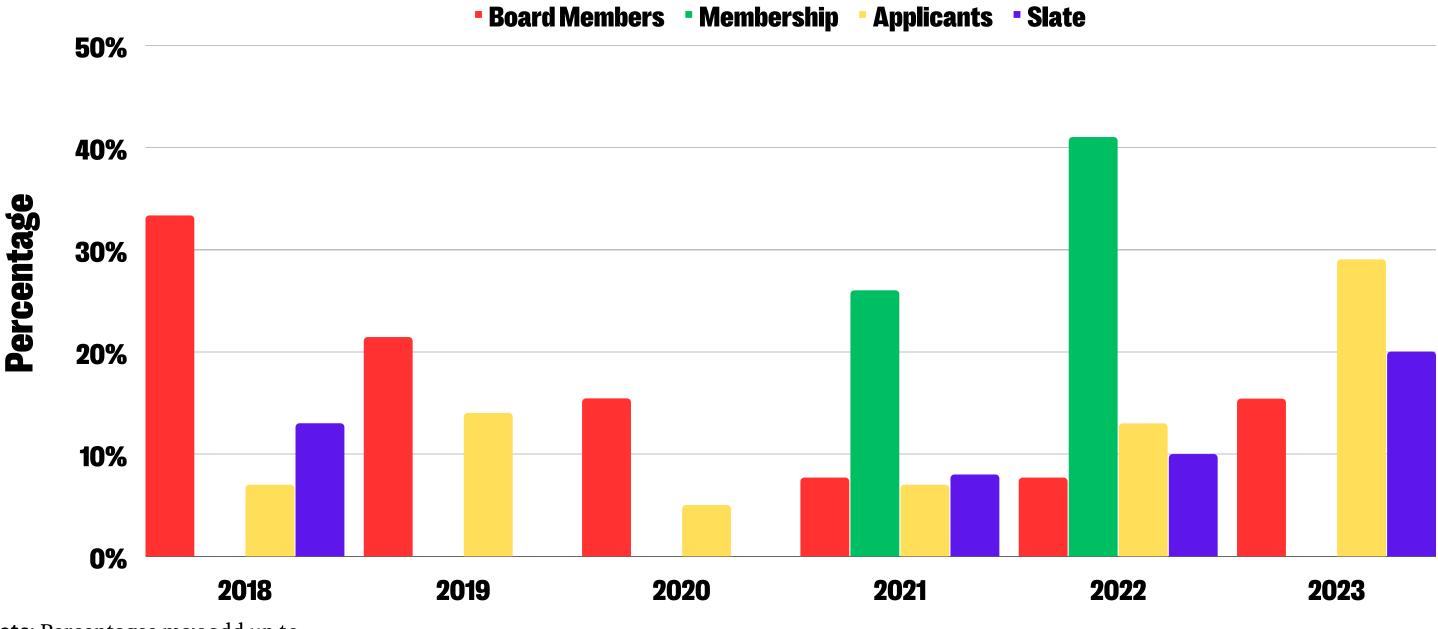

### **Board Members - Sexual Orientation**

40%

### **Bisexual, Gay/Lesbian, Preferred Another Term**

Board Members Membership **Applicants** • Slate

### **Board Members - Sexual Orientation**

|      | Board<br>Members -<br>Bisexual,<br>Gay/Lesbian,<br>Preferred<br>Another Term | Board<br>Members -<br>Heterosexual | Membership -<br>Bisexual,<br>Gay/Lesbian,<br>Preferred<br>Another Term | Membership -<br>Heterosexual | Applicants -<br>Bisexual,<br>Gay/Lesbian,<br>Preferred<br>Another Term | Applicants -<br>Heterosexual | Slate -<br>Bisexual,<br>Gay/Lesbian,<br>Preferred<br>Another Term | Slate -<br>Heterosexual |
|------|------------------------------------------------------------------------------|------------------------------------|------------------------------------------------------------------------|------------------------------|------------------------------------------------------------------------|------------------------------|-------------------------------------------------------------------|-------------------------|
| 2018 | 1                                                                            | 7                                  | 700                                                                    | 5,911                        | 1                                                                      | 24                           | 0                                                                 | 8                       |
| 2019 | 1                                                                            | 9                                  | 923                                                                    | 5,768                        | 2                                                                      | 36                           | 0                                                                 | 6                       |
| 2020 | 0                                                                            | 9                                  | 1,096                                                                  | 5,111                        | 5                                                                      | 20                           | 2                                                                 | 4                       |
| 2021 | 1                                                                            | 10                                 | 1,250                                                                  | 4,865                        | 2                                                                      | 19                           | 1                                                                 | 8                       |
| 2022 | 2                                                                            | 9                                  | 818                                                                    | 2,166                        | 1                                                                      | 15                           | 1                                                                 | 9                       |
| 2023 | 4                                                                            | 8                                  |                                                                        |                              | 6                                                                      | 11                           | 3                                                                 | 7                       |