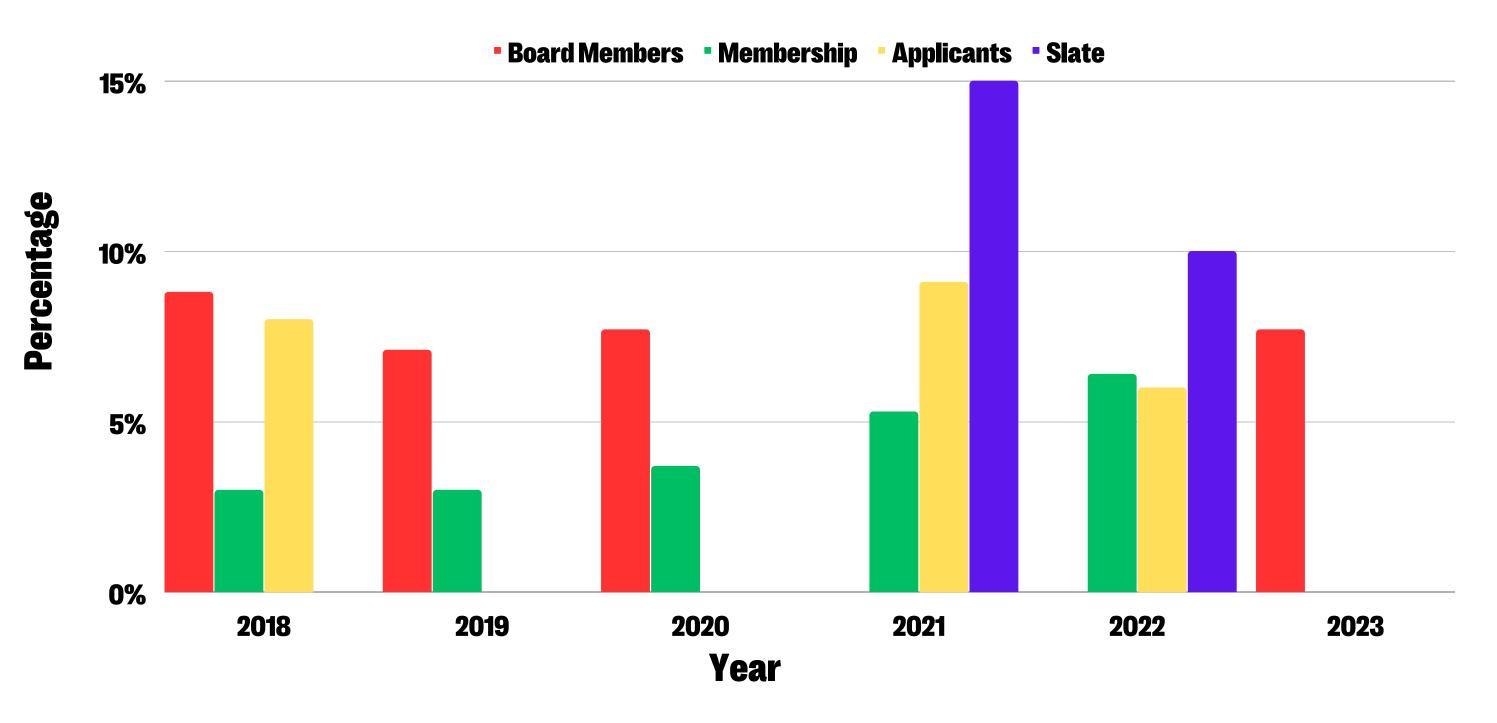

### **Board Members - Nationality**

#### **Outside the United States**

Note: Percentages may add up to greater than 100%, as respondents can select multiple labels.

Year

#### **Raw Numbers**

|      | Board<br>Members -<br>Outside the<br>United States | Board<br>Members -<br>Inside the<br>United States | Membership -<br>Outside the<br>United States | Membership -<br>Inside the<br>United States | Applicants -<br>Outside the<br>United States | Applicants -<br>Inside the<br>United States | Slate -<br>Outside the<br>United States | Slate -<br>Inside the<br>United States |
|------|----------------------------------------------------|---------------------------------------------------|----------------------------------------------|---------------------------------------------|----------------------------------------------|---------------------------------------------|-----------------------------------------|----------------------------------------|
| 2018 | 4                                                  | 5                                                 |                                              |                                             | 2                                            | 16                                          | 1                                       | 4                                      |
| 2019 | 3                                                  | 7                                                 |                                              |                                             | 8                                            | 17                                          | 0                                       | 4                                      |
| 2020 | 2                                                  | 7                                                 |                                              |                                             | 2                                            | 16                                          | 0                                       | 3                                      |
| 2021 | 1                                                  | 10                                                | 2,020                                        | 2,440                                       | 2                                            | 13                                          | 1                                       | 8                                      |
| 2022 | 1                                                  | 10                                                | 2,968                                        | 4,031                                       | 2                                            | 14                                          | 1                                       | 9                                      |
| 2023 | 2                                                  | 10                                                |                                              |                                             | 5                                            | 12                                          | 2                                       | 8                                      |

Note: SPSP added this item to the list of member

demographics in 2021