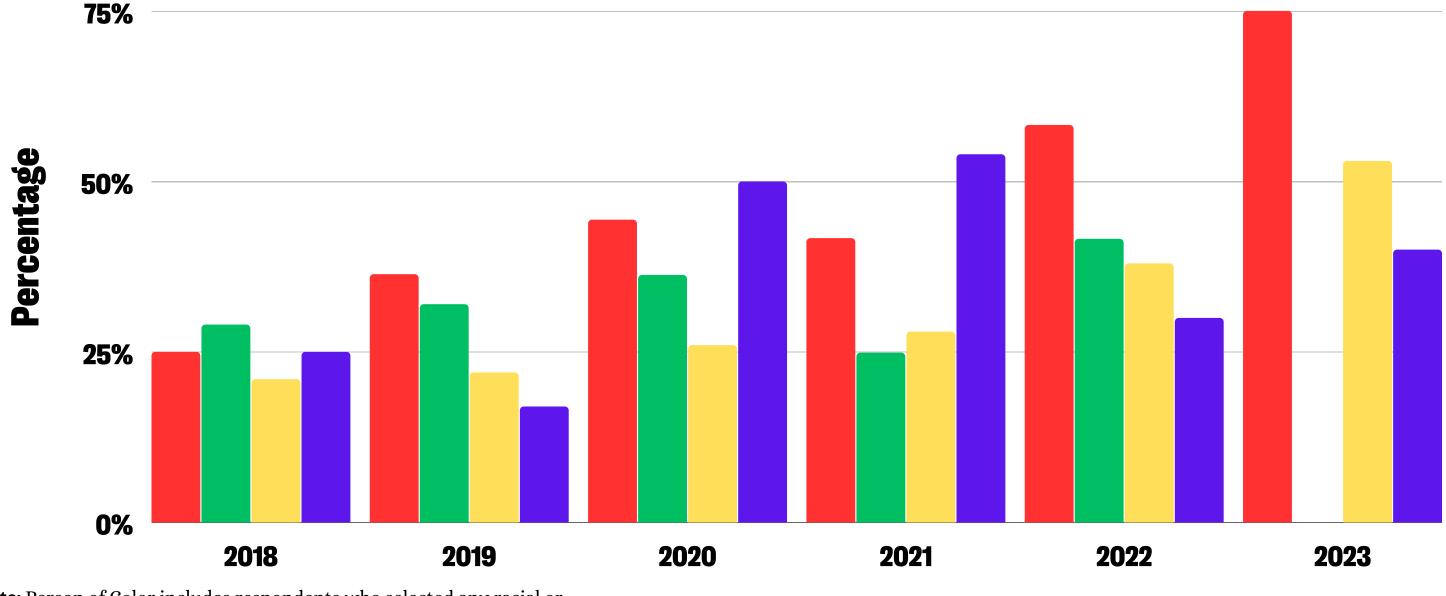

### **Committee Members - Racial or Ethnic Identity**

Note: Person of Color includes respondents who selected any racial or ethnic labels other than white. Percentages may sum to greater than 100%, as respondents can select multiple labels.

### **Committee Members - Racial or Ethnic Identity**

|      | Committee<br>Members -<br>Person of Color | Committee<br>Members - White | Membership -<br>Person of Color | Membership -<br>White | Applicants -<br>Person of Color | Applicants -<br>White |
|------|-------------------------------------------|------------------------------|---------------------------------|-----------------------|---------------------------------|-----------------------|
| 2018 | 37                                        | 60                           | 2,256                           | 4,978                 | 4                               | 14                    |
| 2019 | 52                                        | 62                           | 2,461                           | 4,768                 | 16                              | 34                    |
| 2020 | 70                                        | 83                           | 2,575                           | 4,165                 | 12                              | 14                    |
| 2021 | 70                                        | 80                           | 1,745                           | 4,617                 | 14                              | 38                    |
| 2022 | 53                                        | 90                           | 2,962                           | 4,035                 | 13                              | 36                    |
| 2023 | 47                                        | 67                           |                                 |                       |                                 |                       |