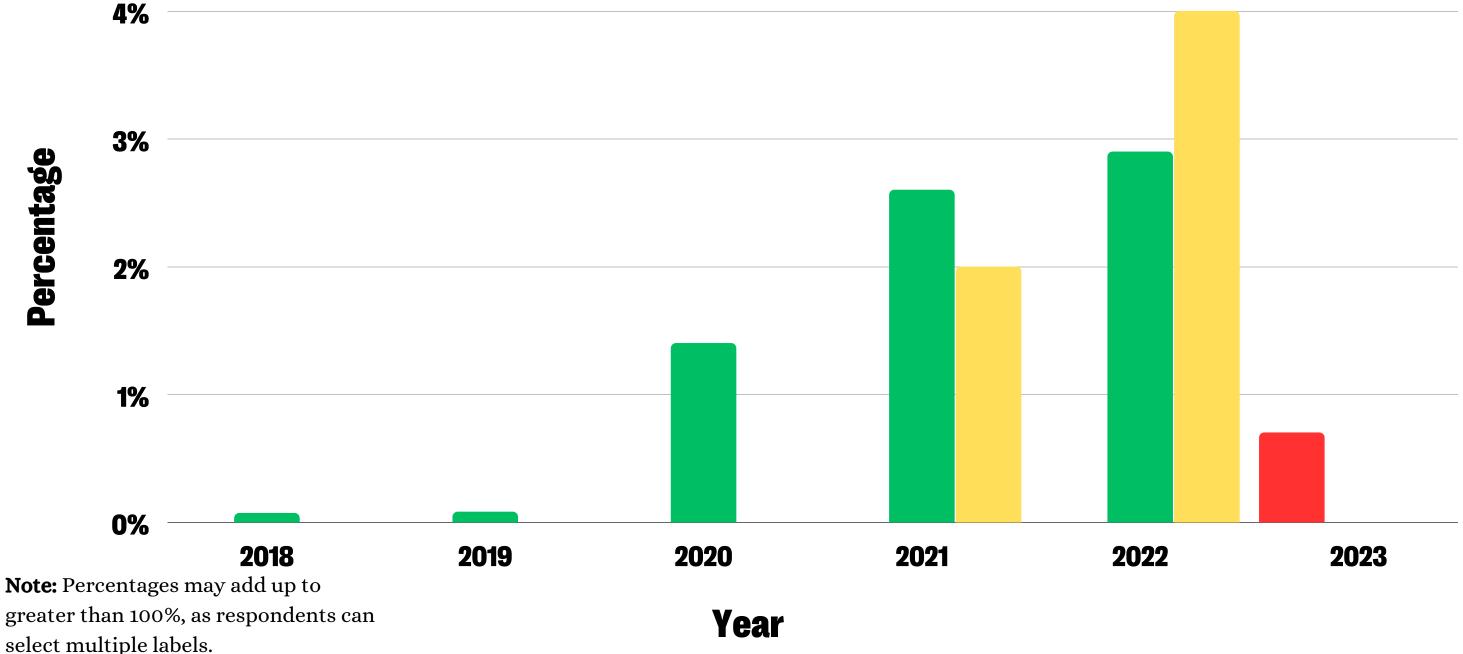

### **Board Members - Disability Identity**

#### Identified as a Person with a Disability

# **Board Members - Disability Identity**

|      | Board<br>Members -<br>Identified as a<br>Person with a<br>Disability | Board<br>Members -<br>Not Identified<br>as a Person<br>with a<br>Disability | Membership -<br>Identified as a<br>Person with a<br>Disability | Membership -<br>Not Identified<br>as a Person<br>with a<br>Disability | Applicants -<br>Identified as a<br>Person with a<br>Disability | Applicants -<br>Not Identified<br>as a Person<br>with a<br>Disability | Slate -<br>Identified as a<br>Person with a<br>Disability | Slate -<br>Not Identified<br>as a Person<br>with a<br>Disability |
|------|----------------------------------------------------------------------|-----------------------------------------------------------------------------|----------------------------------------------------------------|-----------------------------------------------------------------------|----------------------------------------------------------------|-----------------------------------------------------------------------|-----------------------------------------------------------|------------------------------------------------------------------|
| 2018 | 1                                                                    | 11                                                                          | 233                                                            | 7,545                                                                 | 2                                                              | 23                                                                    | 0                                                         | 8                                                                |
| 2019 | 1                                                                    | 13                                                                          | 231                                                            | 7,459                                                                 | 0                                                              | 39                                                                    | 0                                                         | 6                                                                |
| 2020 | 1                                                                    | 12                                                                          | 266                                                            | 6,817                                                                 | 0                                                              | 27                                                                    | 0                                                         | 4                                                                |
| 2021 | 0                                                                    | 13                                                                          | 370                                                            | 6,641                                                                 | 2                                                              | 20                                                                    | 2                                                         | 9                                                                |
| 2022 | 0                                                                    | 13                                                                          | 456                                                            | 6,650                                                                 | 1                                                              | 15                                                                    | 1                                                         | 9                                                                |
| 2023 | 1                                                                    | 12                                                                          |                                                                |                                                                       | 0                                                              | 17                                                                    | 0                                                         | 10                                                               |