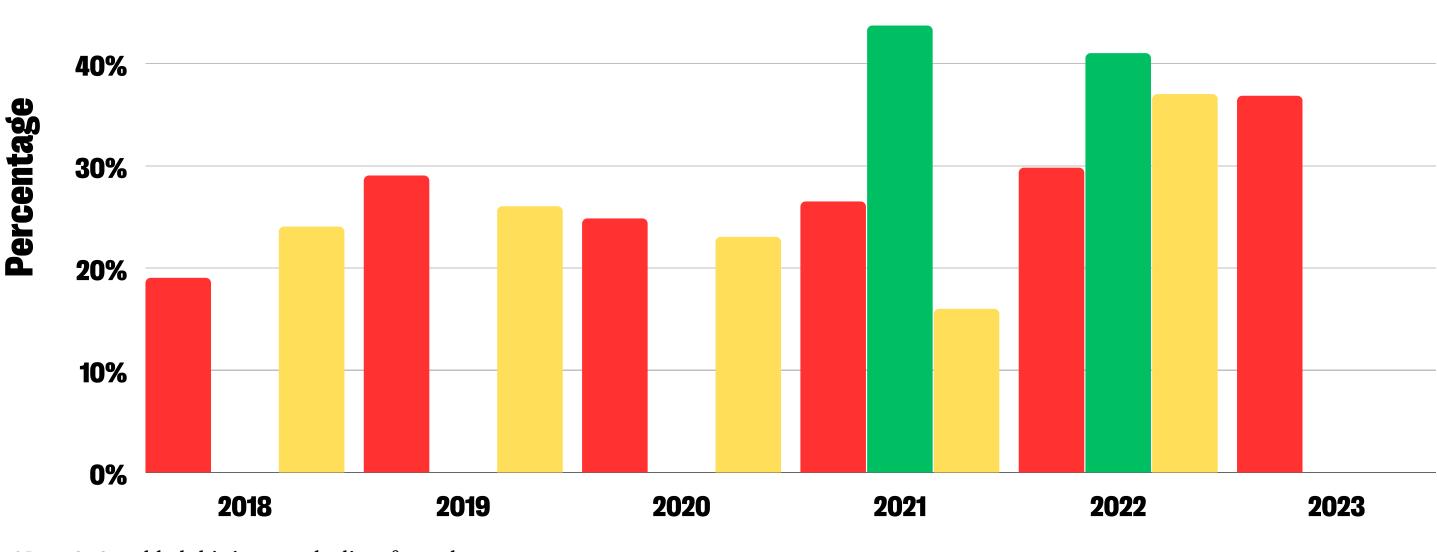

### **Board Members - Nationality**

#### **Outside the United States**

Note: Percentages may add up to greater than 100%, as respondents can select multiple labels.

Year

#### **Raw Numbers**

|      | Board<br>Members -<br>Outside the<br>United States | Board<br>Members -<br>Inside the<br>United States | Membership -<br>Outside the<br>United States | Membership -<br>Inside the<br>United States | Applicants -<br>Outside the<br>United States | Applicants -<br>Inside the<br>United States | Slate -<br>Outside the<br>United States | Slate -<br>Inside the<br>United States |
|------|----------------------------------------------------|---------------------------------------------------|----------------------------------------------|---------------------------------------------|----------------------------------------------|---------------------------------------------|-----------------------------------------|----------------------------------------|
| 2018 | 4                                                  | 5                                                 |                                              |                                             | 2                                            | 16                                          | 1                                       | 4                                      |
| 2019 | 3                                                  | 7                                                 |                                              |                                             | 8                                            | 17                                          | 0                                       | 4                                      |
| 2020 | 2                                                  | 7                                                 |                                              |                                             | 2                                            | 16                                          | 0                                       | 3                                      |
| 2021 | 1                                                  | 10                                                | 2,020                                        | 2,440                                       | 2                                            | 13                                          | 1                                       | 8                                      |
| 2022 | 1                                                  | 10                                                | 2,968                                        | 4,031                                       | 2                                            | 14                                          | 1                                       | 9                                      |
| 2023 | 2                                                  | 10                                                |                                              |                                             | 5                                            | 12                                          | 2                                       | 8                                      |

Note: SPSP added this item to the list of member

demographics in 2021