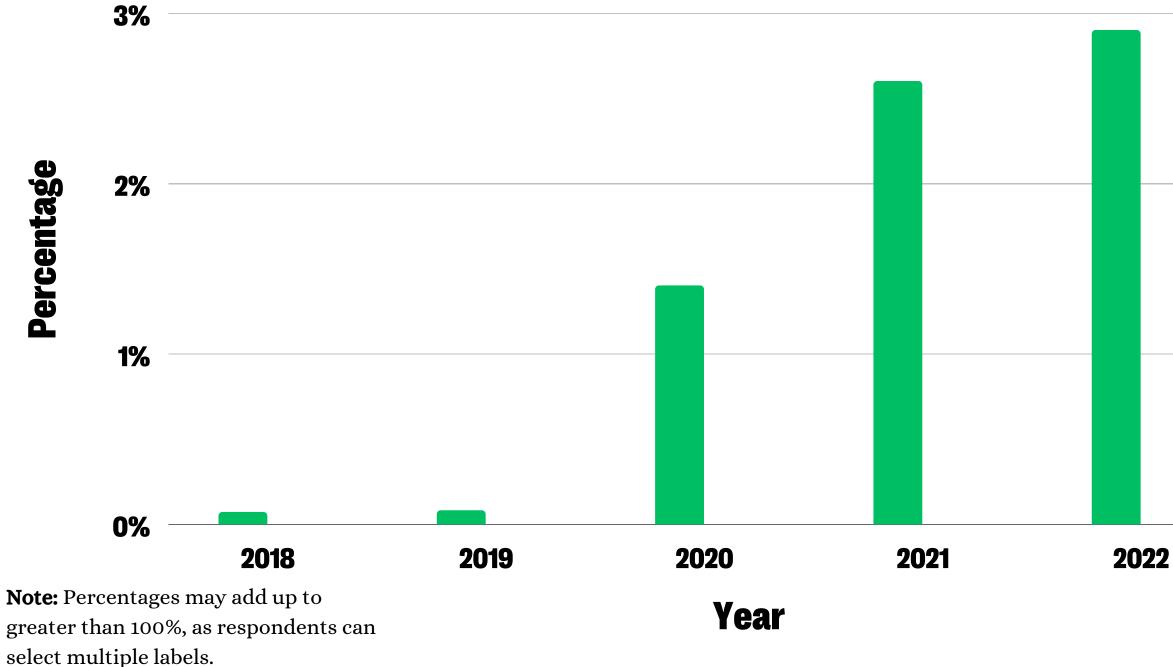

### **Board Members - Disability Identity**

#### Identified as a Person with a Disability

# **Board Members - Disability Identity**

|      | Board<br>Members -<br>Identified as a<br>Person with a<br>Disability | Board<br>Members -<br>Not Identified<br>as a Person<br>with a<br>Disability | Membership -<br>Identified as a<br>Person with a<br>Disability | Membership -<br>Not Identified<br>as a Person<br>with a<br>Disability | Applicants -<br>Identified as a<br>Person with a<br>Disability | Applicants -<br>Not Identified<br>as a Person<br>with a<br>Disability | Slate -<br>Identified as a<br>Person with a<br>Disability | Slate -<br>Not Identified<br>as a Person<br>with a<br>Disability |
|------|----------------------------------------------------------------------|-----------------------------------------------------------------------------|----------------------------------------------------------------|-----------------------------------------------------------------------|----------------------------------------------------------------|-----------------------------------------------------------------------|-----------------------------------------------------------|------------------------------------------------------------------|
| 2018 | 1                                                                    | 11                                                                          | 233                                                            | 7,545                                                                 | 2                                                              | 23                                                                    | 0                                                         | 8                                                                |
| 2019 | 1                                                                    | 13                                                                          | 231                                                            | 7,459                                                                 | 0                                                              | 39                                                                    | 0                                                         | 6                                                                |
| 2020 | 1                                                                    | 12                                                                          | 266                                                            | 6,817                                                                 | 0                                                              | 27                                                                    | 0                                                         | 4                                                                |
| 2021 | 0                                                                    | 13                                                                          | 370                                                            | 6,641                                                                 | 2                                                              | 20                                                                    | 2                                                         | 9                                                                |
| 2022 | 0                                                                    | 13                                                                          | 456                                                            | 6,650                                                                 | 1                                                              | 15                                                                    | 1                                                         | 9                                                                |
| 2023 | 1                                                                    | 12                                                                          |                                                                |                                                                       | 0                                                              | 17                                                                    | 0                                                         | 10                                                               |