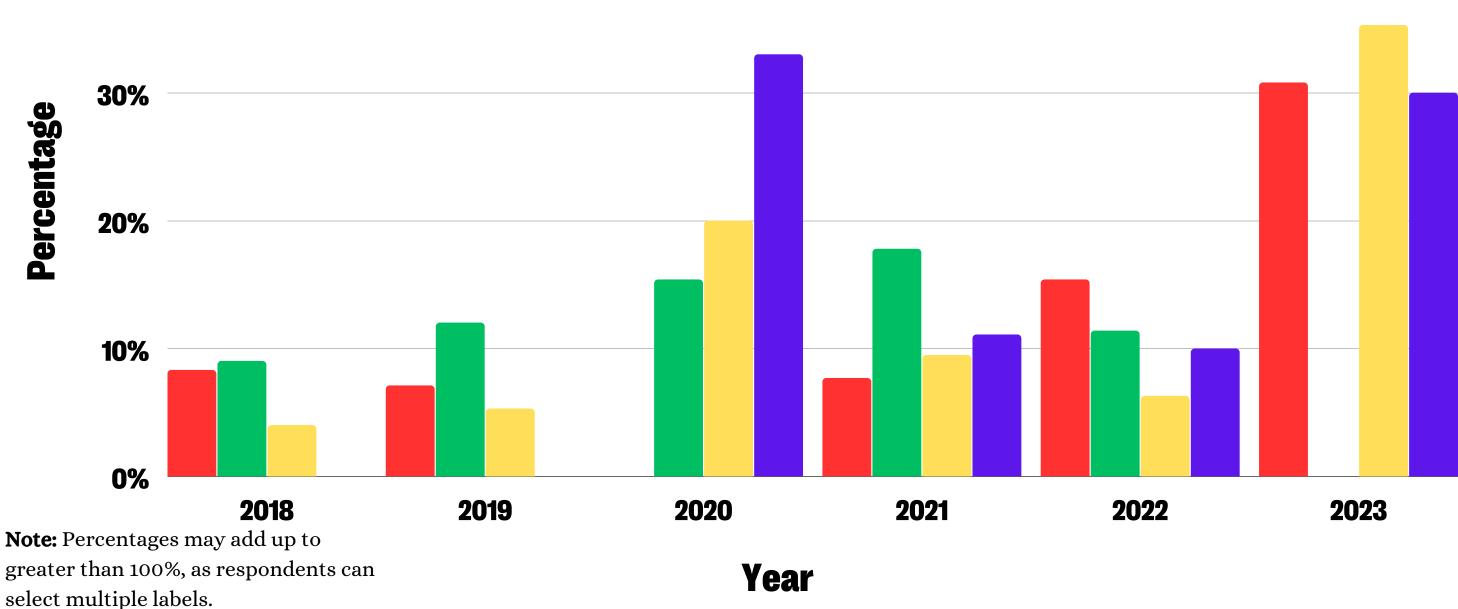

### **Board Members - Nationality**

#### **Outside the United States**

Note: Percentages may add up to greater than 100%, as respondents can select multiple labels.

Year

# **Board Members - Nationality**

#### **Raw Numbers**

|      | Board<br>Members -<br>Outside the<br>United States | Board<br>Members -<br>Inside the<br>United States | Membership -<br>Outside the<br>United States | Membership -<br>Inside the<br>United States | Applicants -<br>Outside the<br>United States | Applicants -<br>Inside the<br>United States | Slate -<br>Outside the<br>United States | Slate -<br>Inside the<br>United States |
|------|----------------------------------------------------|---------------------------------------------------|----------------------------------------------|---------------------------------------------|----------------------------------------------|---------------------------------------------|-----------------------------------------|----------------------------------------|
| 2018 | 4                                                  | 5                                                 |                                              |                                             | 2                                            | 16                                          | 1                                       | 4                                      |
| 2019 | 3                                                  | 7                                                 |                                              |                                             | 8                                            | 17                                          | 0                                       | 4                                      |
| 2020 | 2                                                  | 7                                                 |                                              |                                             | 2                                            | 16                                          | 0                                       | 3                                      |
| 2021 | 1                                                  | 10                                                | 2,020                                        | 2,440                                       | 2                                            | 13                                          | 1                                       | 8                                      |
| 2022 | 1                                                  | 10                                                | 2,968                                        | 4,031                                       | 2                                            | 14                                          | 1                                       | 9                                      |
| 2023 | 2                                                  | 10                                                |                                              |                                             | 5                                            | 12                                          | 2                                       | 8                                      |

Note: SPSP added this item to the list of member

demographics in 2021