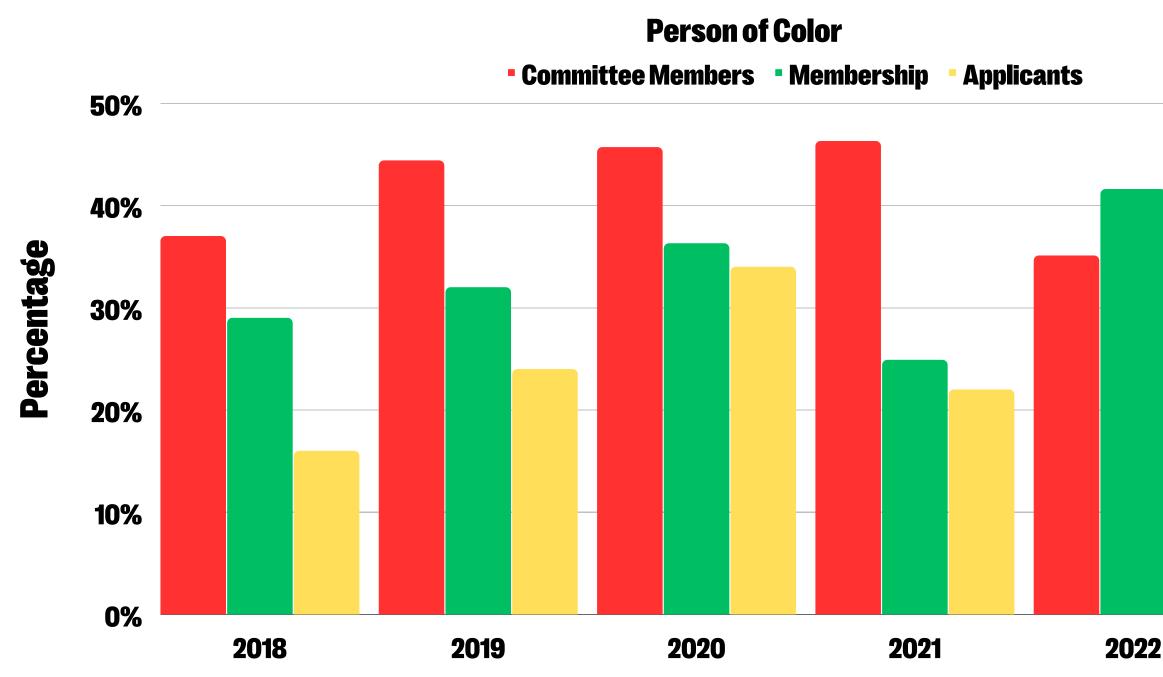

#### **Person of Color**

Board Members Membership **Applicants** • Slate

Note: Person of Color includes respondents who selected any racial or ethnic labels other than white. Percentages may sum to greater than 100%, as respondents can select multiple labels.

## **Board Members - Racial or Ethnic Identity**

|      | Board<br>Members -<br>Person of Color | Board<br>Members -<br>White | Membership -<br>Person Color | Membership -<br>White | Applicants -<br>Person of Color | Applicants -<br>White | Slate -<br>Person of Color | Slate - White |
|------|---------------------------------------|-----------------------------|------------------------------|-----------------------|---------------------------------|-----------------------|----------------------------|---------------|
| 2018 | 2                                     | 6                           | 2,256                        | 4,978                 | 6                               | 13                    | 2                          | 4             |
| 2019 | 4                                     | 7                           | 2,461                        | 4,768                 | 13                              | 15                    | 1                          | 5             |
| 2020 | 4                                     | 5                           | 2,575                        | 4,165                 | 10                              | 7                     | 3                          | 1             |
| 2021 | 5                                     | 7                           | 1,745                        | 4,617                 | 8                               | 8                     | 7                          | 3             |
| 2022 | 7                                     | 5                           | 2,962                        | 4,035                 | 6                               | 13                    | 3                          | 7             |
| 2023 | 9                                     | 3                           |                              |                       | 9                               | 8                     | 4                          | 6             |