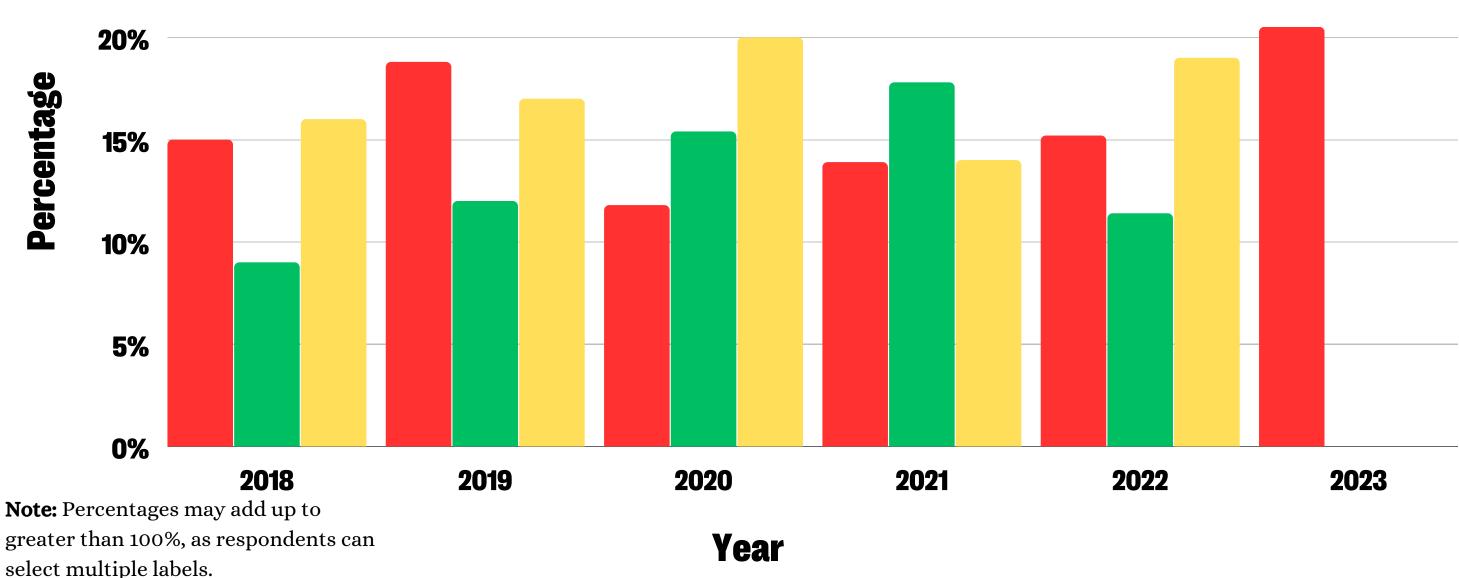

### **Committee Members - Nationality**

#### **Outside the United States**

 Committee Members
Membership **Applicants** 

Note: SPSP added this item to the list of member demographics in 2021

50%

Year

# **Committee Members - Nationality**

#### **Raw Numbers**

|      | Committee<br>Members -<br>Outside the United<br>States | Committee<br>Members -<br>Inside the United<br>States | Membership -<br>Outside the United<br>States | Membership -<br>Inside the United<br>States | Applicants -<br>Outside the United<br>States | Applicants -<br>Inside the United<br>States |
|------|--------------------------------------------------------|-------------------------------------------------------|----------------------------------------------|---------------------------------------------|----------------------------------------------|---------------------------------------------|
| 2018 | 19                                                     | 55                                                    |                                              |                                             | 6                                            | 12                                          |
| 2019 | 35                                                     | 61                                                    |                                              |                                             | 17                                           | 33                                          |
| 2020 | 38                                                     | 95                                                    |                                              |                                             | 8                                            | 18                                          |
| 2021 | 40                                                     | 99                                                    | 2,020                                        | 2,440                                       | 10                                           | 42                                          |
| 2022 | 45                                                     | 97                                                    | 2,968                                        | 4,031                                       | 20                                           | 32                                          |
| 2023 | 43                                                     | 97                                                    |                                              |                                             |                                              |                                             |

**Note:** SPSP added this item to the list of member demographics in 2021