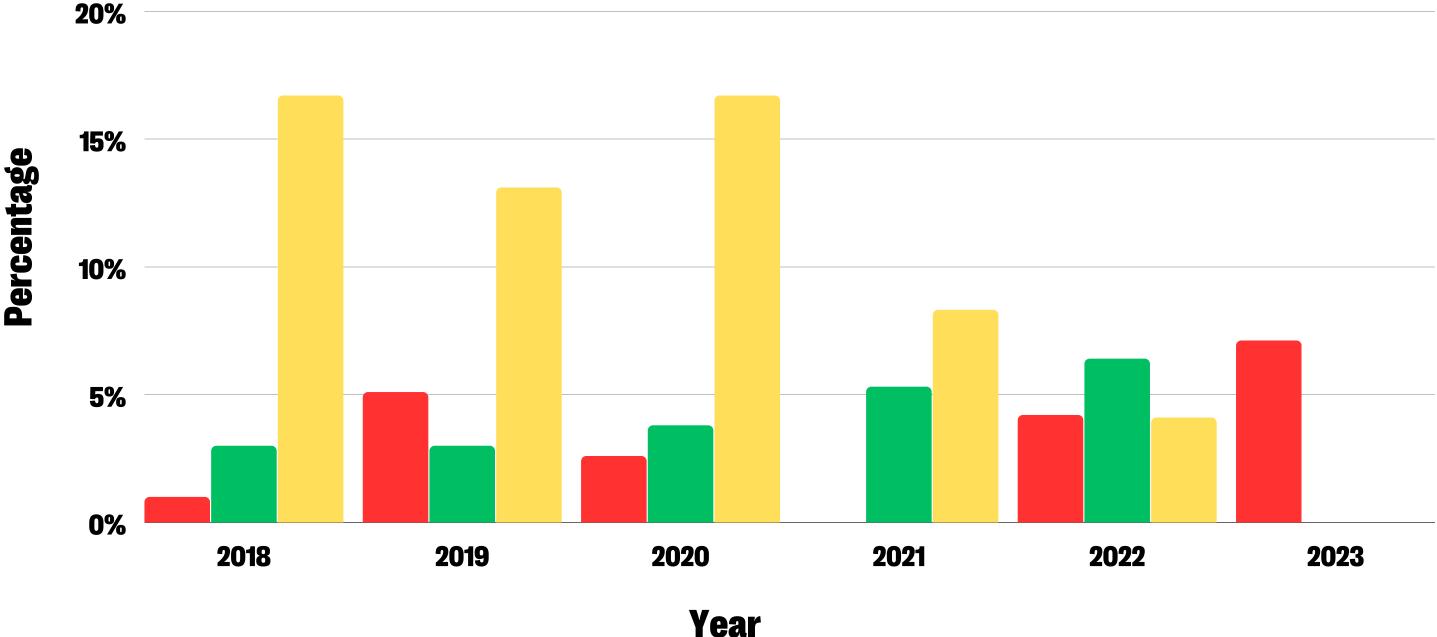

### **Board Members - Sexual Orientation**

40%

### **Bisexual, Gay/Lesbian, Preferred Another Term**

Board Members Membership **Applicants** • Slate

### **Board Members - Sexual Orientation**

|      | Board<br>Members -<br>Bisexual,<br>Gay/Lesbian,<br>Preferred<br>Another Term | Board<br>Members -<br>Heterosexual | Membership -<br>Bisexual,<br>Gay/Lesbian,<br>Preferred<br>Another Term | Membership -<br>Heterosexual | Applicants -<br>Bisexual,<br>Gay/Lesbian,<br>Preferred<br>Another Term | Applicants -<br>Heterosexual | Slate -<br>Bisexual,<br>Gay/Lesbian,<br>Preferred<br>Another Term | Slate -<br>Heterosexual |
|------|------------------------------------------------------------------------------|------------------------------------|------------------------------------------------------------------------|------------------------------|------------------------------------------------------------------------|------------------------------|-------------------------------------------------------------------|-------------------------|
| 2018 | 1                                                                            | 7                                  | 700                                                                    | 5,911                        | 1                                                                      | 24                           | 0                                                                 | 8                       |
| 2019 | 1                                                                            | 9                                  | 923                                                                    | 5,768                        | 2                                                                      | 36                           | 0                                                                 | 6                       |
| 2020 | 0                                                                            | 9                                  | 1,096                                                                  | 5,111                        | 5                                                                      | 20                           | 2                                                                 | 4                       |
| 2021 | 1                                                                            | 10                                 | 1,250                                                                  | 4,865                        | 2                                                                      | 19                           | 1                                                                 | 8                       |
| 2022 | 2                                                                            | 9                                  | 818                                                                    | 2,166                        | 1                                                                      | 15                           | 1                                                                 | 9                       |
| 2023 | 4                                                                            | 8                                  |                                                                        |                              | 6                                                                      | 11                           | 3                                                                 | 7                       |