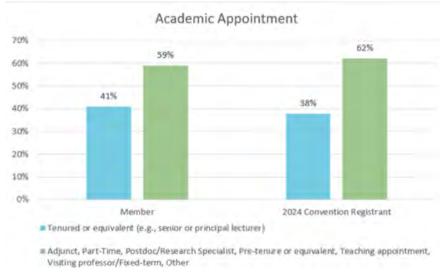

### **Academic Appointment**

|                            | Tenured or equivalent (e.g., senior or principal lecturer) | Adjunct, Part-Time, Postdoc/Research Specialist, Pre-tenure or equivalent, Teaching appointment, Visiting professor/Fixed-term, Other |
|----------------------------|------------------------------------------------------------|---------------------------------------------------------------------------------------------------------------------------------------|
| Member                     | 41%                                                        | 59%                                                                                                                                   |
| 2024 Convention Registrant | 38%                                                        | 62%                                                                                                                                   |