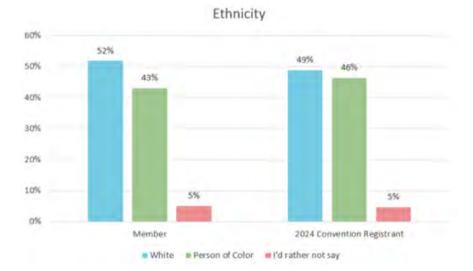

# **Ethnicity**

|                            | White | Person of Color | I'd rather not say |
|----------------------------|-------|-----------------|--------------------|
| Member                     | 52%   | 43%             | 5%                 |
| 2024 Convention Registrant | 49%   | 46%             | 5%                 |