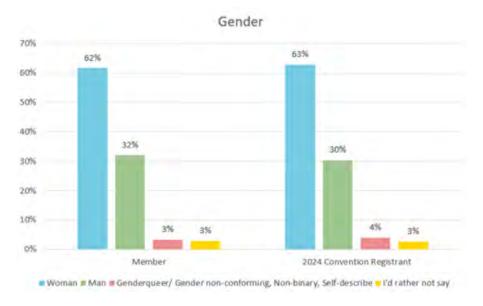

#### Gender

|                            | Woman | Man | Genderqueer/<br>Gender non-<br>conforming, Non-<br>binary, Self-<br>describe | I'd rather not say |  |  |
|----------------------------|-------|-----|------------------------------------------------------------------------------|--------------------|--|--|
| Member                     | 62%   | 32% | 3%                                                                           | 3%                 |  |  |
| 2024 Convention Registrant | 63%   | 30% | 4%                                                                           | 3%                 |  |  |