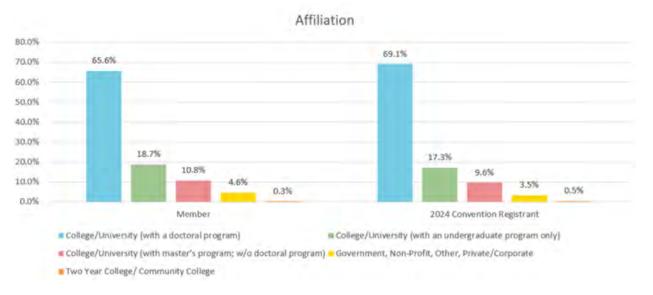

#### **Affiliation**

| Row Labels                 | College/University<br>(with a doctoral<br>program) | College/University<br>(with an<br>undergraduate<br>program only) | College/University<br>(with master's<br>program; w/o<br>doctoral program) | Government,<br>Non-Profit,<br>Other,<br>Private/<br>Corporate | Two Year<br>College/<br>Community<br>College |
|----------------------------|----------------------------------------------------|------------------------------------------------------------------|---------------------------------------------------------------------------|---------------------------------------------------------------|----------------------------------------------|
| Member                     | 65.6%                                              | 18.7%                                                            | 10.8%                                                                     | 4.6%                                                          | 0.3%                                         |
| 2024 Convention Registrant | 69.1%                                              | 17.3%                                                            | 9.6%                                                                      | 3.5%                                                          | 0.5%                                         |