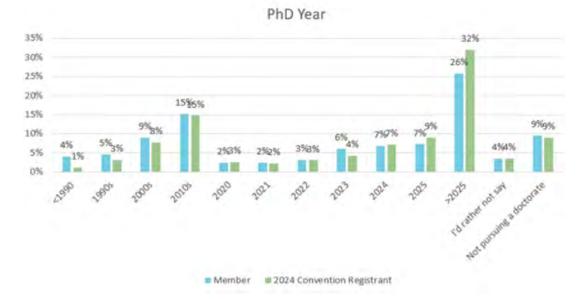

# **Year PhD Earned**

|                            | <1990 | 1990s | 2000s | 2010s | 2020 | 2021 | 2022 | 2023 | 2024 | 2025 | >2025 | I'd<br>rather<br>not<br>say | Not<br>pursuing<br>a<br>doctorate |
|----------------------------|-------|-------|-------|-------|------|------|------|------|------|------|-------|-----------------------------|-----------------------------------|
| Member                     | 4%    | 5%    | 9%    | 15%   | 2%   | 2%   | 3%   | 6%   | 7%   | 7%   | 26%   | 4%                          | 9%                                |
| 2024 Convention Registrant | 1%    | 3%    | 8%    | 15%   | 3%   | 2%   | 3%   | 4%   | 7%   | 9%   | 32%   | 4%                          | 9%                                |