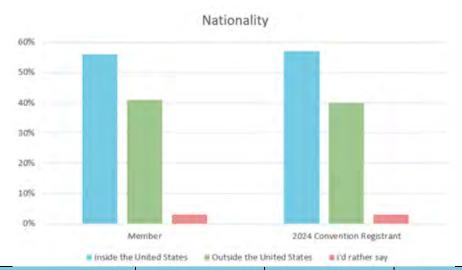

# Nationality

|                            | Inside the United<br>States | Outside the<br>United States | I'd rather say |
|----------------------------|-----------------------------|------------------------------|----------------|
| Member                     | 56%                         | 41%                          | 3%             |
| 2024 Convention Registrant | 57%                         | 40%                          | 3%             |