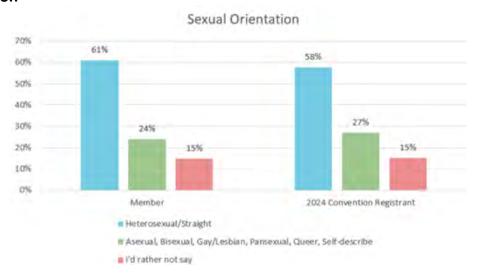

#### **Sexual Orientation**

|                            | Heterosexual/Straight | Asexual, Bisexual,<br>Gay/Lesbian,<br>Pansexual, Queer, Self-<br>describe | I'd rather not say |  |
|----------------------------|-----------------------|---------------------------------------------------------------------------|--------------------|--|
| Member                     | 61%                   | 24%                                                                       | 15%                |  |
| 2024 Convention Registrant | 58%                   | 27%                                                                       | 15%                |  |