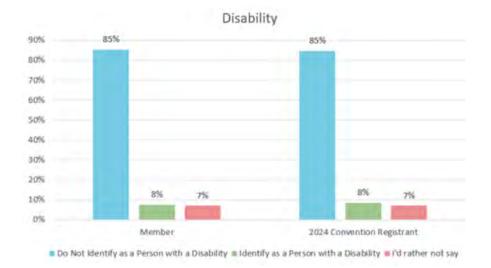

### Disability

|                            | Do Not Identify as a<br>Person with a Disability | Identify as a Person<br>with a Disability | I'd rather not say |  |  |
|----------------------------|--------------------------------------------------|-------------------------------------------|--------------------|--|--|
| Member                     | 85%                                              | 8%                                        | 7%                 |  |  |
| 2024 Convention Registrant | 85%                                              | 8%                                        | 7%                 |  |  |