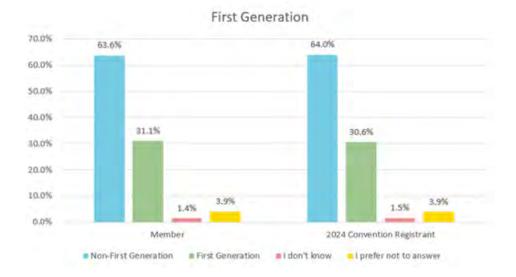

#### Generation

|                            | Non-First<br>Generation | First<br>Generation | I don't know | I prefer not to answer |
|----------------------------|-------------------------|---------------------|--------------|------------------------|
| Member                     | 63.6%                   | 31.1%               | 1.4%         | 3.9%                   |
| 2024 Convention Registrant | 64.0%                   | 30.6%               | 1.5%         | 3.9%                   |