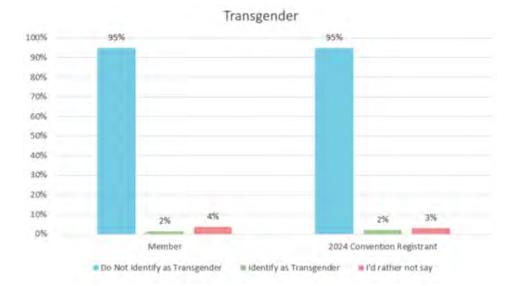

# Transgender

|                            | Do Not Identify as<br>Transgender | Identify as Transgender | I'd rather not say |
|----------------------------|-----------------------------------|-------------------------|--------------------|
| Member                     | 95%                               | 2%                      | 4%                 |
| 2024 Convention Registrant | 95%                               | 2%                      | 3%                 |