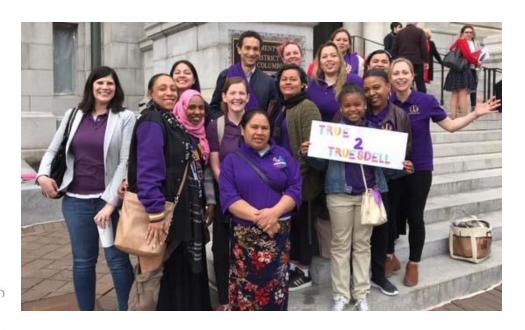

## Jamie Barden

In your budget letters and discussions within the Education Committee, please support the capital funds and operating funds necessary to see these improvements and restorations made to our neighborhood school. We would be happy to meet with or speak with anyone working on this via the budget. Please contact Libby Furry (602) 384-6705, libby.furry@gmail.com, and Justin Furry, justin.furry@gmail.com, proud parents to two Truesdell Elementary Students.

Thank you for your consideration,

Current and Expecting Parents Signed Below

CC: Frazier O'Leary, Ward 4 DC State Board of Education, Lisa Colbert, ANC4D Chair, Cathy Reilly, Chair, Ward 4 Education Alliance, Mary Ann Stinson, Principal Truesdell Education Campus.