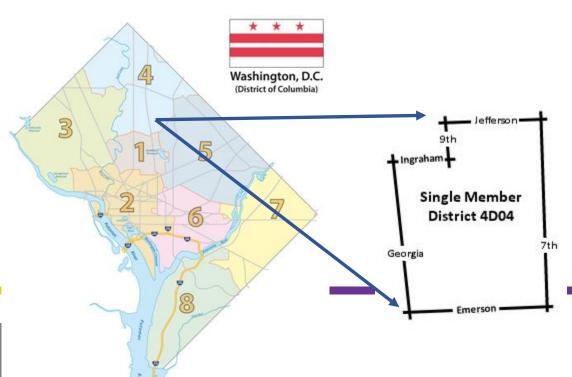

#### Larry's Park Restoration Survey

The triangle park at Illinois and 9th and Gallatin Street is the heart of our corner of better, please tell me what you support as we restore Lorenzo "Larry" Allen Memor recommendations to the City Council, the Mayor's office, and various agencies (DI Barden ANC 4D04